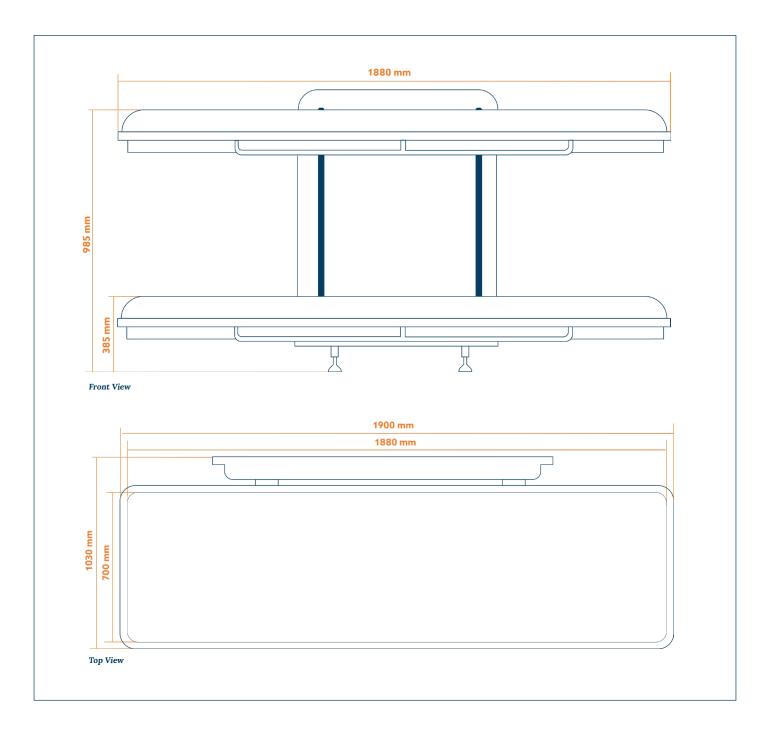

## Specifications:

| Size                          | Paediatric    | Adult         |
|-------------------------------|---------------|---------------|
| Sleeping Surface              | 700 x 1400 mm | 700 x 1880 mm |
| Overall Length                | 1400 mm       | 1880 mm       |
| Overall Width (Open / Closed) | 350 / 1030 mm | 350 / 1030 mm |
| Height Range (Approximate)    | 385 - 985 mm  | 385 - 985 mm  |
| SWL                           | 200 kg        | 200 kg        |