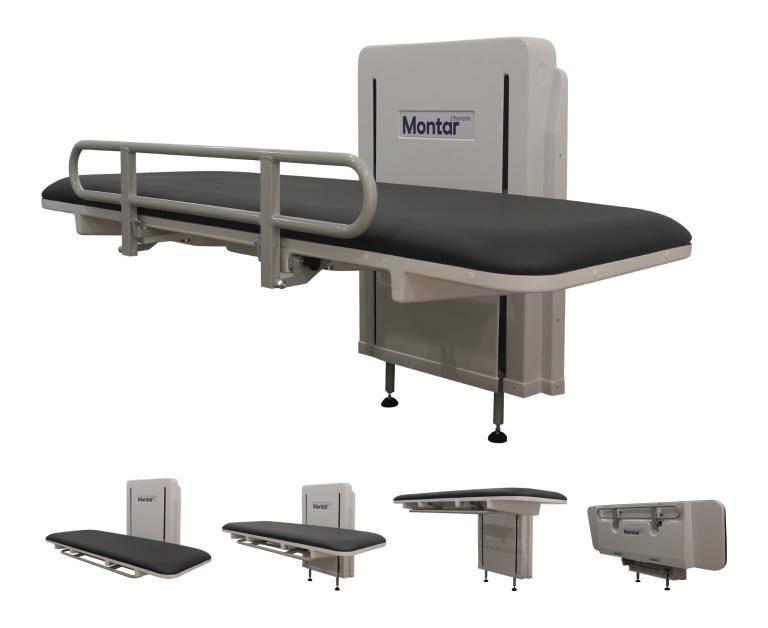

## Montar Wall Mounted Change Table

Product Code: 7-MONTAR

The Montar Wall Mounted Change Table offers space saving efficiencies and will integrate seamlessly into your facility. It includes state of the art electrics to achieve a 385mm low height and an 985mm high height for ergonomic transfer of the patient.

- Charcoal Vinyl Padded Top
- Corded Handset
- Drop Down Safety Rail Folds Up For Saving Space
- Electric Hi-Low
- Wall Mounted
- APO Grey Powdercoating
- Battery Back Up