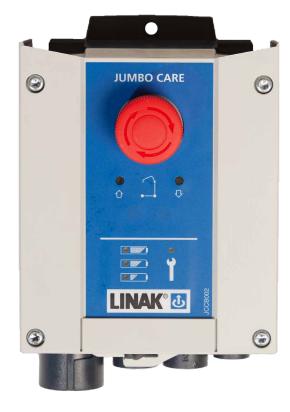

## Kingfisher Pool Access Seat Battery Care

The battery is okay, no need for charging.

Battery needs charging.

Battery needs charging. Buzzer sound is provided when a button is pressed at this battery stage.

How to use the lowering/lifting function on the control box

## **(EMERGENCY USE)**

- On the control box there are either buttons or holes.
- The lifting arm can be lowered or lifted via pressing a pen (or similar) in the hole.
- This is a permitted method of lowering/ lifting.
- The lowering/lifting "buttons" works as normal hand control buttons (you do not get extended functionality by using these when the battery is low).