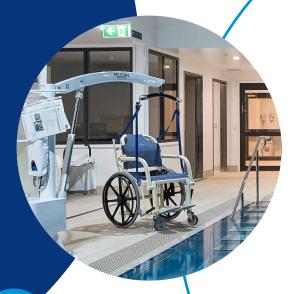

## Pelican® Installation & Service Pool & Spa Hoist Installation Guide

We recommend you seek the advice and opinion of a qualified electrician.

ools required

- Hammer Drill
- 16mm masonry bit
- Hole Cleaning Pump
- Hole Cleaning Brush (included)
- Cartridge gun for adhesive
- Adhesive (included)
- Acetone
- 1. To safely install the Pelican Pool & Spa Hoist you will need a flat and level solid concrete pad to anchor it to. We recommend a minimum 1/3 of cubic metres of concrete is used when pouring your pad. This can be made up as a logical size, for example: 1000 x 1000 x 300 or 650 x 650 x 650. The ideal location is placed up against the pool edge.
  - It's highly recommended to use a minimum of 25MPa concrete strength.
- Place hoist in position, ideally around 100 to 500mm from edge of pool (can be further but check that lifting arm will reach into pool far enough to lower person into water). Check for obstructions when arm of hoist is rotated. Use the hoist base as a template.
- 3. IMPORTANT Anchors must be set into the concrete base to a minimum of;