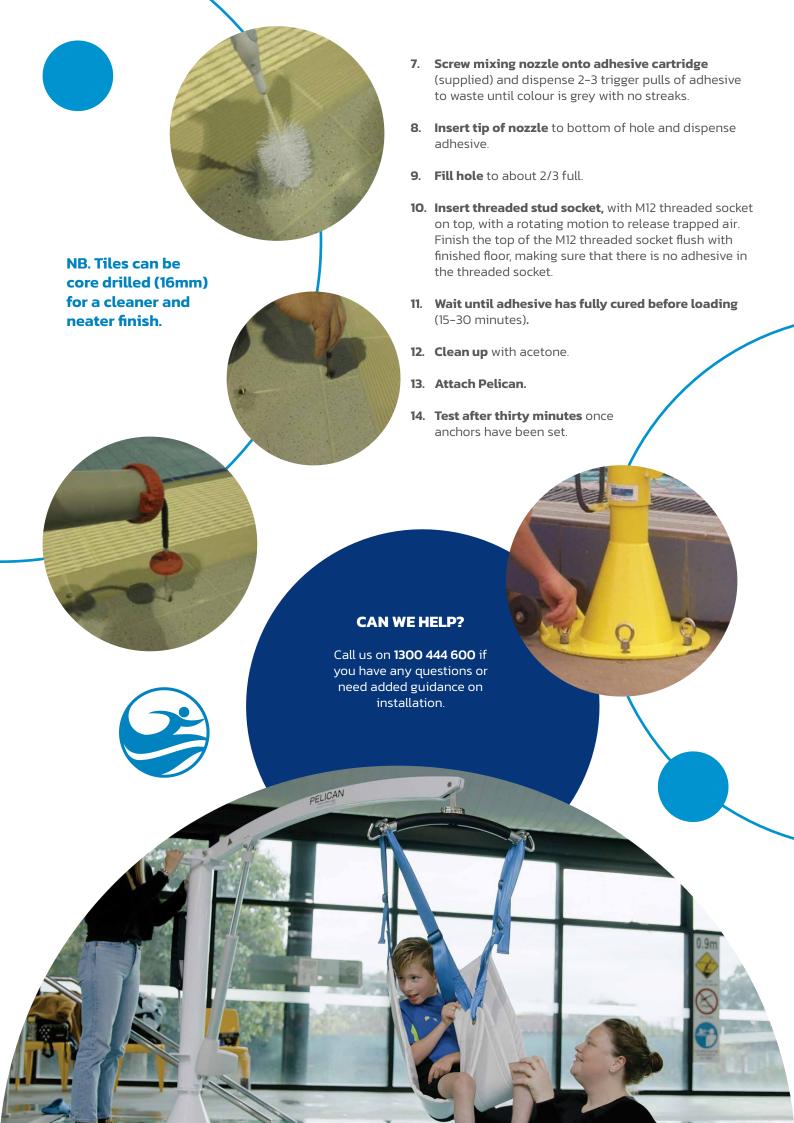

We recommend you seek the advice and opinion of a qualified electrician.

ools required

- Hammer Drill
- 16mm masonry bit
- Hole Cleaning Pump
- Hole Cleaning Brush (included)
- Cartridge gun for adhesive
- Adhesive (included)
- Acetone
- 1. To safely install the Pelican Pool & Spa Hoist you will need a flat and level solid concrete pad to anchor it to. We recommend a minimum 1/3 of cubic metres of concrete is used when pouring your pad. This can be made up as a logical size, for example: 1000 x 1000 x 300 or 650 x 650 x 650. The ideal location is placed up against the pool edge.
  - It's highly recommended to use a minimum of 25MPa concrete strength.
- Place hoist in position, ideally around 100 to 500mm from edge of pool (can be further but check that lifting arm will reach into pool far enough to lower person into water). Check for obstructions when arm of hoist is rotated. Use the hoist base as a template.
- 3. IMPORTANT Anchors must be set into the concrete base to a minimum of;

1500-1700 arm - 100mm 1900-2100 arm - 150mm

If there are tiles or pavers on top of the concrete base, longer anchors will be needed so that the top of the anchor will sit flush with the top of the tiles/pavers and the anchor will still be set into the concrete base as above.

- Drill 16mm diameter hole to a minimum of 100mm into concrete substrate. (Example: 100mm below any tile bed).
- 5. Remove dust and debris by brushing and blowing at least 3 times each (If hole is wet or flooded, remove water with wet/dry vacuum). Hole may be damp but must not be flooded.
- **6. Prepare all holes and socket studs** before continuing onto next step.

BRUSH & BLOW

INJECT ABRASIVE & INSERT STUD