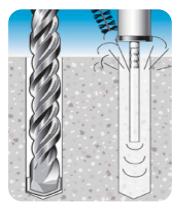

- Drill 16mm diameter hole to a minimum of 100mm into concrete substrate. (Example: 100mm below any tile bed).
- 5. Remove dust and debris by brushing and blowing at least 3 times each (If hole is wet or flooded, remove water with wet/dry vacuum). Hole may be damp but must not be flooded.
- **6. Prepare all holes and socket studs** before continuing onto next step.

BRUSH & BLOW

INJECT ABRASIVE & INSERT STUD