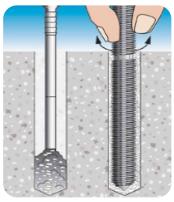

arm of hoist is rotated. Use the hoist base as a template.
- 3. IMPORTANT Anchors must be set into the concrete base to a minimum of;

1500-1700 arm - 100mm 1900-2100 arm - 150mm

If there are tiles or pavers on top of the concrete base, longer anchors will be needed so that the top of the anchor will sit flush with the top of the tiles/pavers and the anchor will still be set into the concrete base as above.

- Drill 16mm diameter hole to a minimum of 100mm into concrete substrate. (Example: 100mm below any tile bed).
- 5. Remove dust and debris by brushing and blowing at least 3 times each (If hole is wet or flooded, remove water with wet/dry vacuum). Hole may be damp but must not be flooded.
- **6. Prepare all holes and socket studs** before continuing onto next step.





BRUSH & BLOW



INJECT ABRASIVE & INSERT STUD



## Phone 1300 444 600

Pelican® Installation & Service Delivery, installation + servicing Australia wide enquiries@paramobility.com.au www.paramobility.com.au