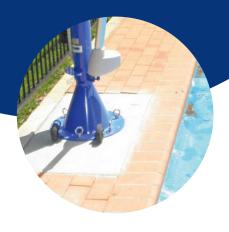

We recommend you seek the advice and opinion of a qualified electrician.

ools required

- Hammer Drill
- 16mm masonry bit
- Hole Cleaning Pump
- Hole Cleaning Brush (included)
- Cartridge gun for adhesive
- Adhesive (included)
- Acetone
- 1. To safely install the Pelican Pool & Spa Hoist you will need a flat and level solid concrete pad to anchor it to. We recommend a minimum 1/3 of cubic metres of concrete is used when pouring your pad. This can be made up as a logical size, for example: 1000 x 1000 x 300 or 650 x 650 x 650. The ideal location is placed up against the pool edge.
  - It's highly recommended to use a minimum of 25MPa concrete strength.
- Place hoist in position, ideally around 100 to 500mm from edge of pool (can be further but check that lifting arm will reach into pool far enough to lower person into water). Check for obstructions when arm of hoist is rotated. Use the hoist base as a template.
- 3. IMPORTANT Anchors must be set into the concrete base to a minimum of;

1500-1700 arm - 100mm 1900-2100 arm - 150mm

If there are tiles or pavers on top of the concrete base, longer anchors will be needed so that the top of the anchor will sit flush with the top of the tiles/pavers and the anchor will still be set into the concrete base as above.

- Drill 16mm diameter hole to a minimum of 100mm into concrete substrate. (Example: 100mm below any tile bed).
- 5. Remove dust and debris by brushing and blowing at least 3 times each (If hole is wet or flooded, remove water with wet/dry vacuum). Hole may be damp but must not be flooded.
- **6. Prepare all holes and socket studs** before continuing onto next step.