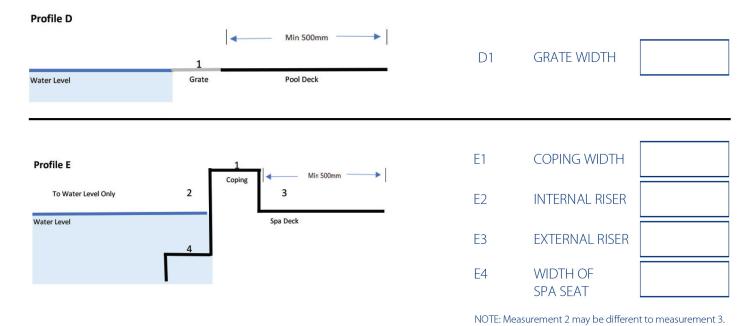

## PELICAN POOL HOIST MEASUREMENT GUIDE

| CUSTOMER NAME                                                                                | CUSTOMER PHONE                                                                                                                                                                                                                |
|----------------------------------------------------------------------------------------------|-------------------------------------------------------------------------------------------------------------------------------------------------------------------------------------------------------------------------------|
| POOL HOIST COLOUR                                                                            |                                                                                                                                                                                                                               |
| NOTES                                                                                        |                                                                                                                                                                                                                               |
|                                                                                              | TO YOUR POOL AND MEASURE WHERE APPLICABLE.                                                                                                                                                                                    |
| DO YOU HAVE THE MINIMUM CONCRETE WIDTH AN                                                    | ID THICKNESS TO MOUNT THE HOIST ON POOL DECK? Y                                                                                                                                                                               |
| Pelican Rim Setback (Aerial View)  Pool/Spa Edging  Pelican Setback  Pelican Setback  100 mm | WATER DEPTH - IMPORTANT NOTICE In accordance with the Disabilities Standards Code, the Pelican base rim must be positioned on the pool or spa surrounds where the water dept is not less than 500mm and not more than 1300mm. |
| Pelican setback is the standard setback distance (100mm).                                    |                                                                                                                                                                                                                               |
| Pool Depth at Location (Example 1.2m deep should be expresse                                 | ed as 1200)                                                                                                                                                                                                                   |
| Round measurer                                                                               | ments to the nearest 10mm                                                                                                                                                                                                     |
| Profile A  1  Coping                                                                         |                                                                                                                                                                                                                               |
| To Water Level Only 2  Water Level Pool Deck                                                 | A2 INTERNAL RISER  A3 EXTERNAL RISER                                                                                                                                                                                          |
|                                                                                              | NOTE: Measurement 2 may be different to measurement 3.                                                                                                                                                                        |
| Profile B  To Water Level Only  Water Level                                                  | B2 INTERNAL RISER                                                                                                                                                                                                             |
|                                                                                              |                                                                                                                                                                                                                               |
| Profile C 1 Grate Pool Deck                                                                  | C1 GRATE WIDTH  C2 INTERNAL RISER                                                                                                                                                                                             |
| Water Level                                                                                  |                                                                                                                                                                                                                               |