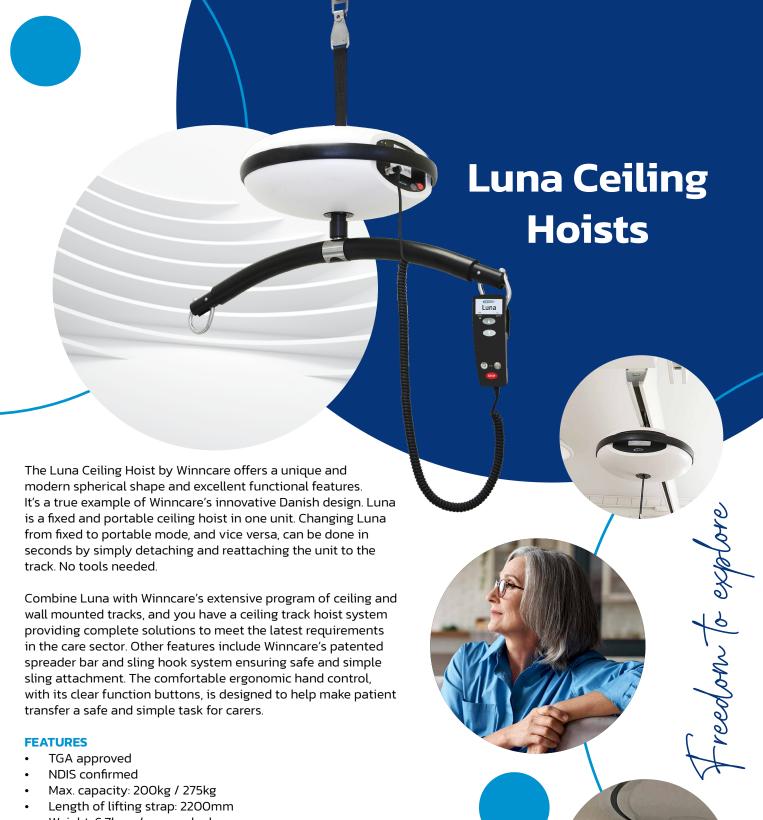

- Weight: 6.7kg w/o spreader bar
- Measurements: 320 x 130mm
- Battery operation: 36V lead acid batteries
- Charging: 100–230V. 0.5A
- Chassis: Aluminium
- Housing: High impact, moulded ABS
- Noise: LWA during lifting/lowering without load is 49dB (A)
  LWA during lifting/lowering at maximum load is 53dB (A)
- Lifting speed down: 44mm/ sec with 89kg load
- · Lifting speed up: 30mm/ sec with 89kg load
- No. of lifts per charge: 50 lifts of 0.5m with 100kg
- ISO: ISO 10535